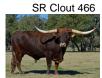

## **SR CLOUT'S ROWDY 901**

Date of Birth: 01/02/2019 Registration 1: CI314572\* Sale Price: \$6,000.00 Breeder: Struthoff Ranch

Owner: Circle Double J Ranch/Dave Pace

Red and white daughter of SR Clout that we picked up at the 2021 Struthoff's Female Sale. Her most recent measurement of 80.5" on 5/20/23 was after she tipped 5" of horn, otherwise she would be over 85-86" as a 4yo. She lost her first calf in the freeze of '22, but delivered a bull calf this spring by PCC Double Agent.