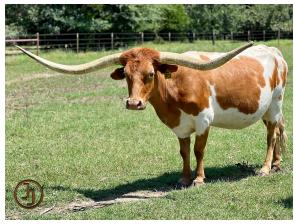

## **SR CLOUT'S ROWDY 901**

Date of Birth: 01/02/2019 Registration 1: CI314572\* Sale Price: \$6,000.00 Breeder: Struthoff Ranch

Owner: Circle Double J Ranch/Dave Pace

Red and white daughter of SR Clout that we picked up at the 2021 Struthoff's Female Sale. Her most recent measurement of 80.5" on 5/20/23 was after she tipped 5" of horn, otherwise she would be over 85-86" as a 4yo. She lost her first calf in the freeze of '22, but delivered a bull calf this spring by PCC Double Agent.

**Total Horn:** 62.5000 on 11/13/2020 TTT: 86.0000 on 10/23/2024 **Right Base:** 11.7500 on 11/13/2020 Left Base: 11.7500 on 11/13/2020 610.0000 on 11/13/2020 Weight: Composite: 143.2500 on 11/13/2020