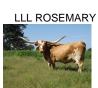

## **SR CLOUT'S ROWDY 901**

Date of Birth: 01/02/2019 Registration 1: CI314572\* Sale Price: \$6,000.00 Breeder: Struthoff Ranch

Owner: Circle Double J Ranch/Dave Pace

Red and white daughter of SR Clout that we picked up at the 2021 Struthoff's Female Sale. Her most recent measurement of 80.5" on 5/20/23 was after she tipped 5" of horn, otherwise she would be over 85-86" as a 4yo. She lost her first calf in the freeze of '22, but delivered a bull calf this spring by PCC Double Agent.