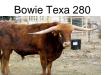

## **SR CLOUT'S ROWDY 901**

Date of Birth: 01/02/2019 Registration 1: CI314572\* Sale Price: \$6,000.00 Breeder: Struthoff Ranch

Owner: Circle Double J Ranch/Dave Pace

Red and white daughter of SR Clout that we picked up at the 2021 Struthoff's Female Sale. Her most recent measurement of 80.5" on 5/20/23 was after she tipped 5" of horn, otherwise she would be over 85-86" as a 4yo. She lost her first calf in the freeze of '22, but delivered a bull calf this spring by PCC Double Agent.