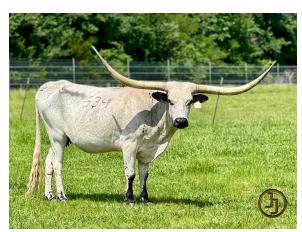

## **SWEET CRICKET EOT**

Date of Birth:12/13/2015Registration 1:Cl303632Sale Price:\$3,000.00Breeder:Debbie BowmanOwner:Dave and Patti Pace

What potential! Sweet Cricket EOT brings Sittin Bull horn growth on the top with the solid Cricket line on the bottom. She has brought us a great future sire in JJ Tuff Cricket by Cowboy Tuff Chex son and a "mini me" by RC Tsunami 2 in 2019. Consigned to the 2020 Horn Showcase Sale.

**TTT:** 75.3750 on 04/29/2022

Commander EOT 14/10

SWEET CRICKET EOT

LAST CRICKET

Courtesy of Circle Double J Ranch

OITTINI DI III

And the second second

HUNTS COMMAND RESPECT